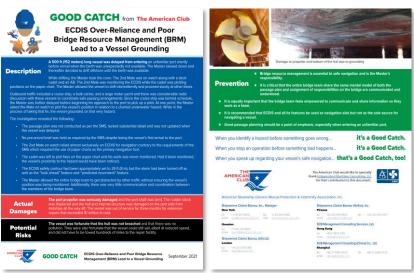

## GOOD CATCH UPDATES: ECDIS OVER-RELIANCE AND POOR BRIDGE RESOURCE MANAGEMENT (BRM) LEAD TO A VESSEL GROUNDING AND THE WRONG BREAKER

Your Managers are pleased to present the latest installments of the Club's Good Catch initiative:

- ECDIS Over-Reliance and Poor Bridge Resource Management (BRM) Lead to a Vessel Grounding in English, new and traditional Mandarin; and
- The Wrong Breaker in English, new and traditional Mandarin.

As a reminder, all Good Catch alerts and animations are posted at the Club's website at: